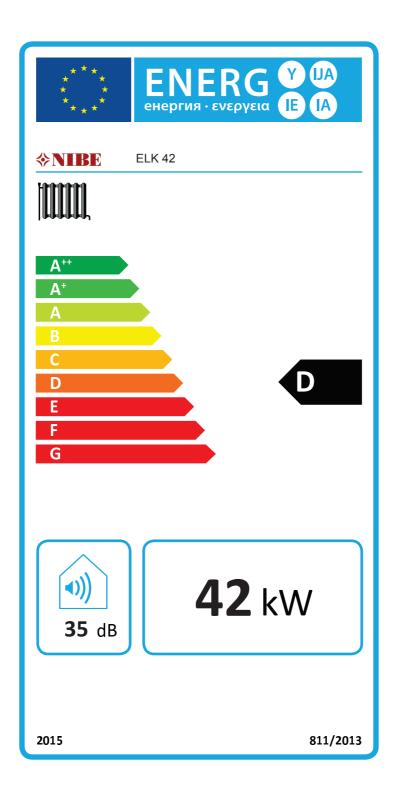

## **Electrical boiler for space heating**

| Supplier's name:                                                  | NIBE   |     |
|-------------------------------------------------------------------|--------|-----|
| Model:                                                            | ELK 42 |     |
| Seasonal space heating energy efficiency class, average climate:  | D      |     |
| Rated heat output (Pdesign), average climate:                     | 42     | kW  |
| Sound power level L <sub>WA</sub> indoors                         | 35     | dB  |
| Annual electricity consumption for water heating, average climate | 94781  | kWh |