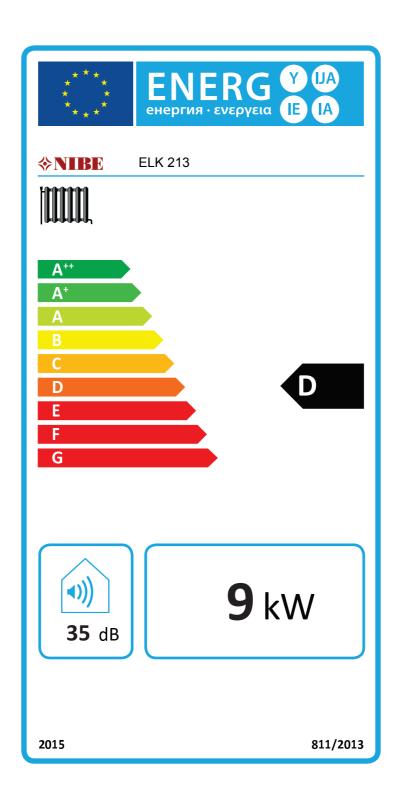

## Electrical boiler for space heating

| Supplier's name:                                                    | NIBE    |     |
|---------------------------------------------------------------------|---------|-----|
| Model:                                                              | ELK 213 |     |
| Seasonal space heating energy efficiency<br>class, average climate: | D       |     |
| Rated heat output (Pdesign), average<br>climate:                    | 9       | kW  |
| Sound power level L <sub>wA</sub> indoors                           | 35      | dB  |
| Annual electricity consumption for water heating, average climate   | 20310   | kWh |